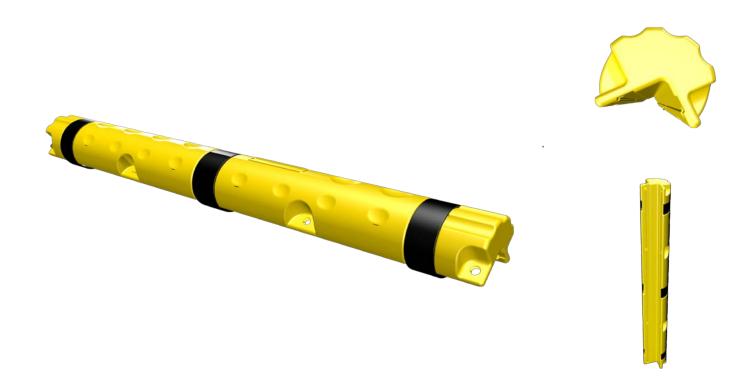

Installed on overhead door frames, H-frame racking or factory corners. Commonly used in the underground parking garage, workshop of Factory, loading and unloading platforms, and other needs of the family garage doors on both sides Protection and to prevent vehicle or pedestrian is easy to wall friction and other places. Wear proof and flexibility can effectively protect the vehicles and buildings.

## **Features**

- 1, Easy to install which is durable.
- 2, Effectively prevent damages by fork truck, hand truck, or personnel traffic.
- 3, Safety yellow color provides excellent visual reference for drivers and other warehouse personnel.

| Model No | Length | Width | Height | Weight | Application        | Color |
|----------|--------|-------|--------|--------|--------------------|-------|
| BS-NCG-1 | 900mm  | 100mm | 100mm  | 2.0kg  | Rack and Wall Edge | Yelow |