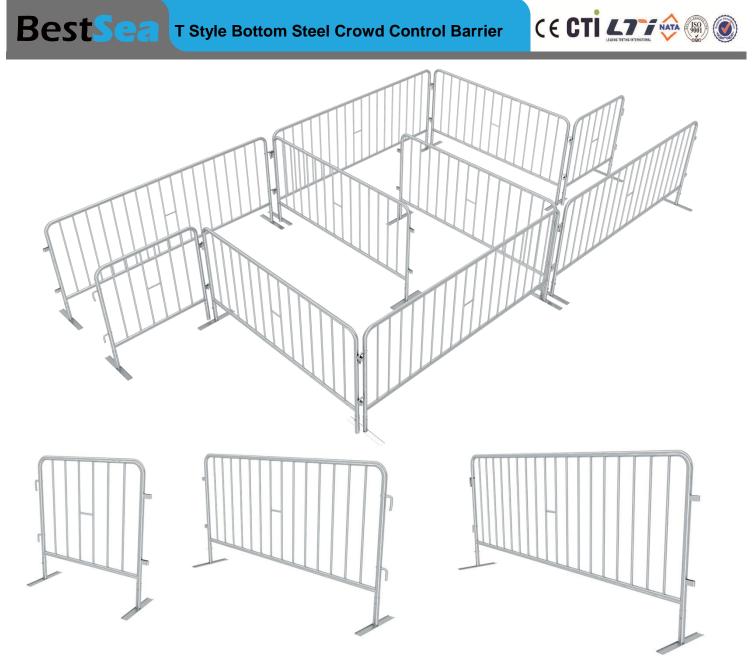

Crowd Control Barricades are made of heavy duty Hot Dip galvanized steel. Powder coated steel barricades are a great alternative to standard galvanized barrier finishes. Add a colorful powder coat finish to your steel barriers that will be in high profile areas or where you need them to stand out. Many high end special events will use crowd control barricades with a Black Powder Coated finish in the high traffice areas of there venues.